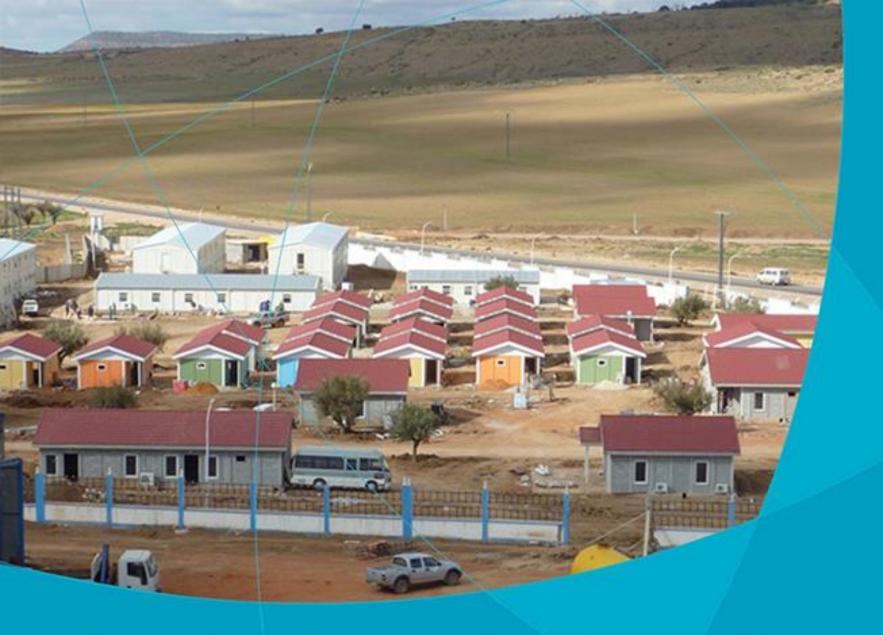

Nestavilla has a capacity of 5000 house/year with computer supported production lines.

The roof trusses and mezzanine floor coverings of Nestavilla, that are connected with bolts without the need for welding, are producing in American origined production lines.

Nestavilla owners can have their investments delivered within short periods of time, can return their costs as being spread over the time and can fulfil all of their needs in full.

Nestavilla owners can share even the smallest problem that they face with the customer services and be able to continue the enjoyment of the comfort and the aesthetics uninterrupted.