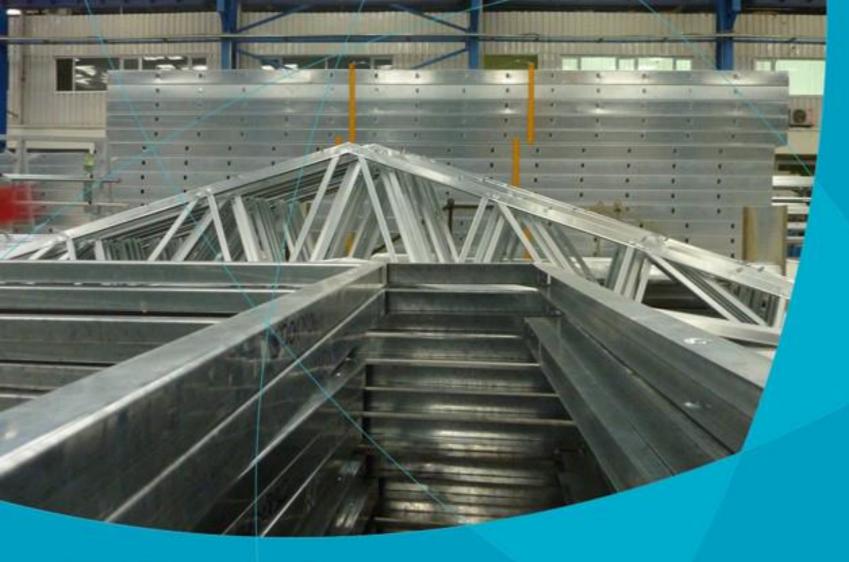

Nestavilla has a capacity of 5000 house/year with computer supported production lines.

The roof trusses and mezzanine floor coverings of Nestavilla, that are connected with bolts without the need for welding, are producing in American origined production lines.