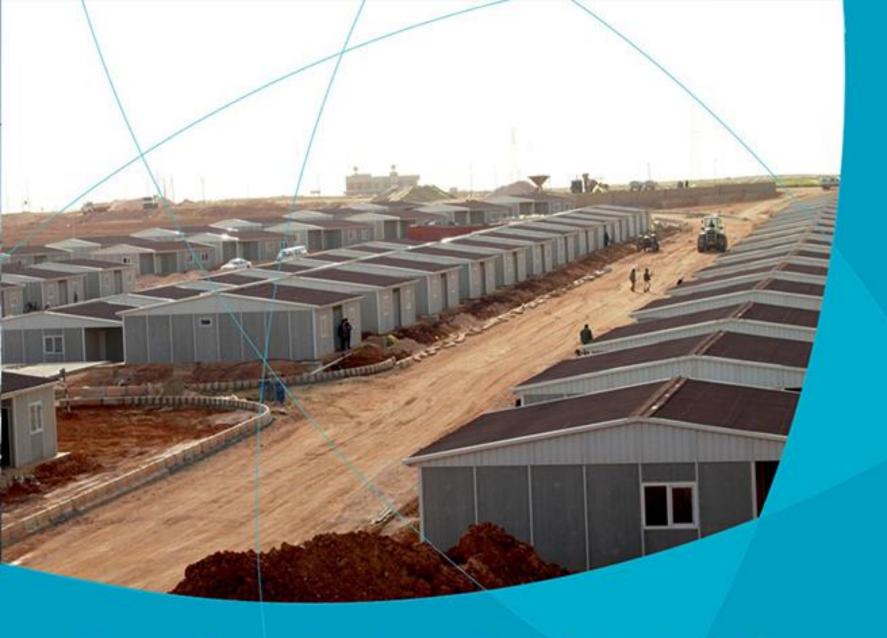

#### Wherever, however

Nestavilla, has been producing practical ready to live housings and prestigious buildings, which is featured at the forefront with its economy, which can be erected very fast, which is suitable for seasonal uses and designed for different climate zones.

Nestavilla has a capacity of 5000 house/year with computer supported production lines.

The roof trusses and mezzanine floor coverings of Nestavilla, that are connected with bolts without the need for welding, are producing in American origined production lines.