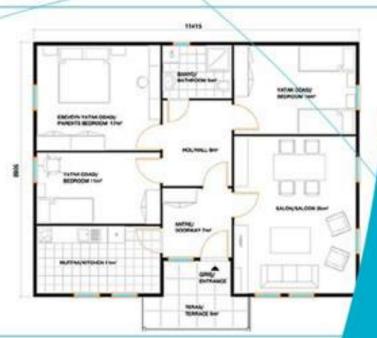

#### Wherever, however

Nestavilla, has been producing practical ready to live housings and prestigious buildings, which is featured at the forefront with its economy, which can be erected very fast, which is suitable for seasonal uses and designed for different climate zones.





Perfect comfort, your pleasure is OK, Your life is practical, your house is ready!

Nestavilla, offers comfort conditions of the building with the latest prefabricated construction technology by using static calculation methods in relation to the earthquake directives.







All of the Nestavilla projects are designed in order to keep every type of earthquake risks and geographical mishaps away. The project production work force and all of the architectural and the static programs that are used produce projects with regards to the seismic and geographical data.





Nestavilla has a capacity of 5000 house/year with computer supported production lines.





The roof trusses and mezzanine floor coverings of Nestavilla, that are connected with bolts without the need for welding, are producing in American origined production lines.





Nestavilla, is carried out according to the TSE and DIN norms in accordance with the region to be lived in and in accordance with the climate data and designed according to maximum insulation and minimum use of energy.





Nesta