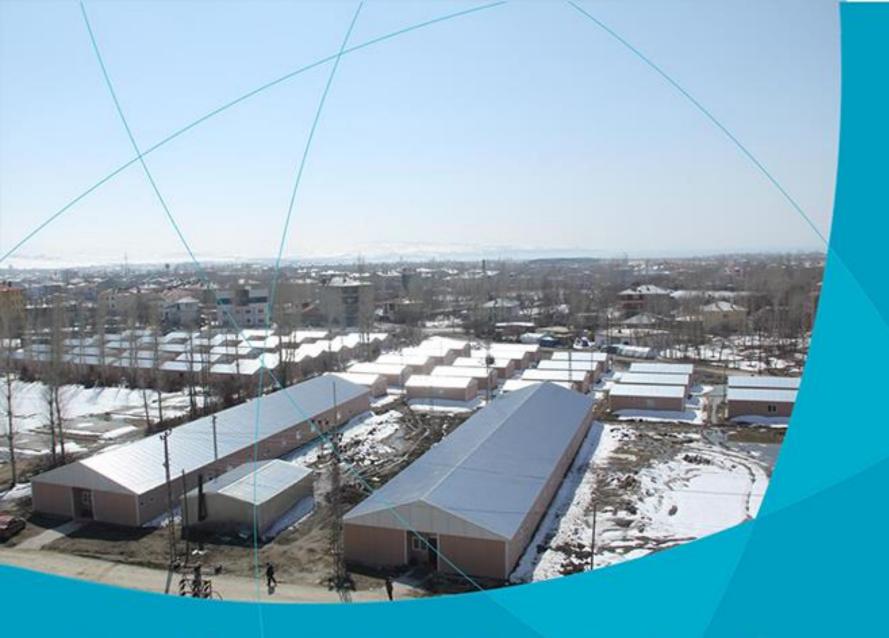

#### Wherever, however

Nestavilla, has been producing practical ready to live housings and prestigious buildings, which is featured at the forefront with its economy, which can be erected very fast, which is suitable for seasonal uses and designed for different climate zones.

Nestavilla has a capacity of 5000 house/year with computer supported production lines.

The roof trusses and mezzanine floor coverings of Nestavilla, that are connected with bolts without the need for welding, are producing in American origined production lines.