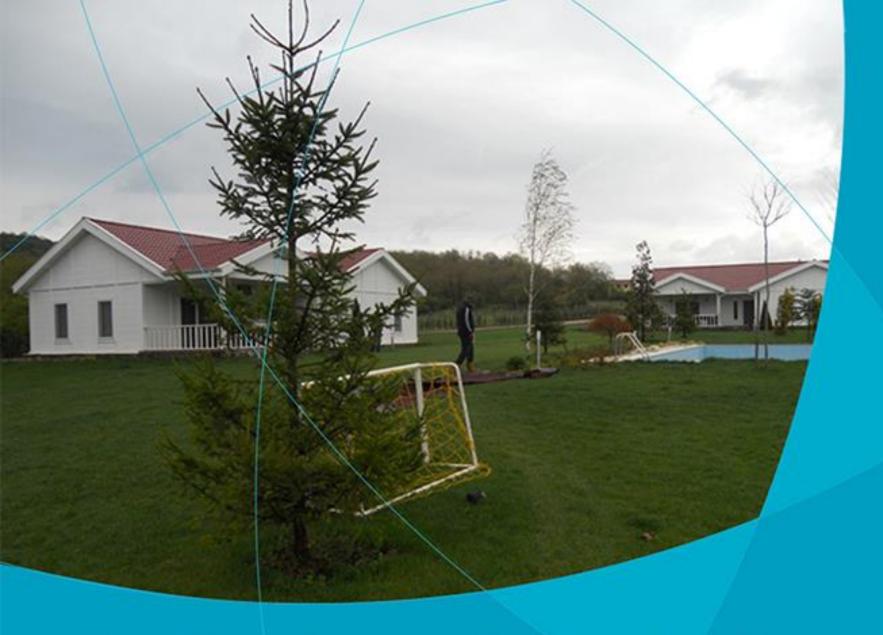

All of the Nestavilla projects are designed in order to keep every type of earthquake risks and geographical mishaps away. The project production work force and all of the architectural and the static programs that are used produce projects with regards to the seismic and geographical data.