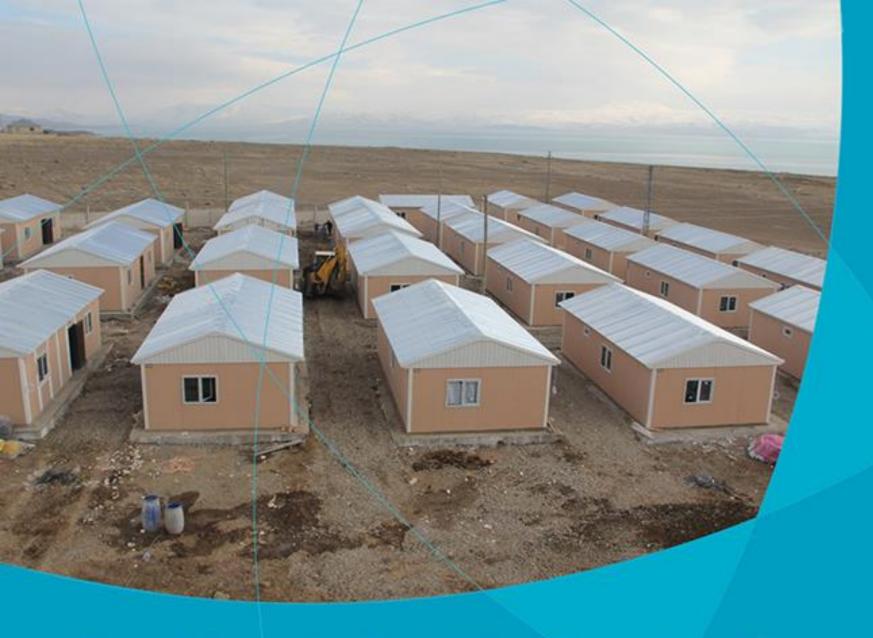

#### Wherever, however

Nestavilla, has been producing practical ready to live housings and prestigious buildings, which is featured at the forefront with its economy, which can be erected very fast, which is suitable for seasonal uses and designed for different climate zones.

Nestavilla has a capacity of 5000 house/year with computer supported production lines.

The roof trusses and mezzanine floor coverings of Nestavilla, that are connected with bolts without the need for welding, are producing in American origined production lines.