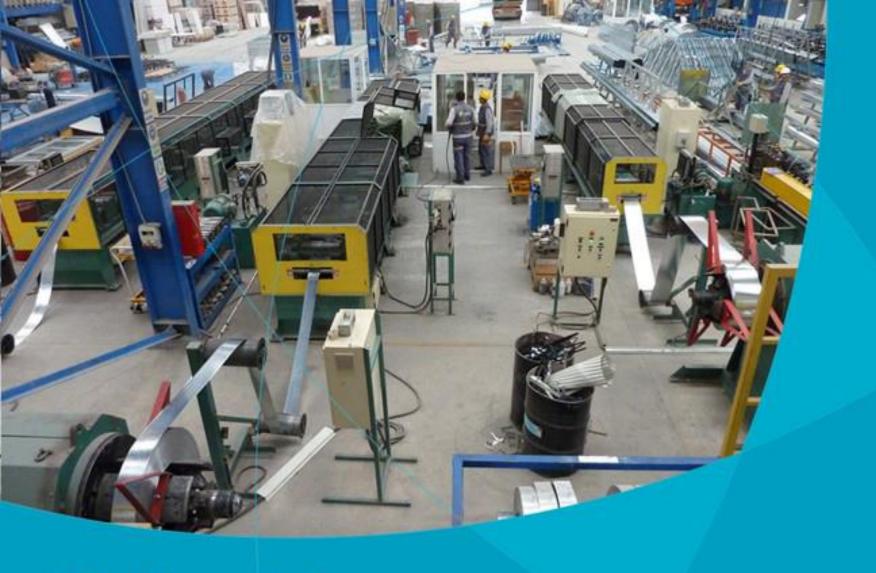

Nestavilla has a capacity of 5000 house/year with computer supported production lines.

The roof trusses and mezzanine floor coverings of Nestavilla, that are connected with bolts without the need for welding, are producing in American origined production lines.