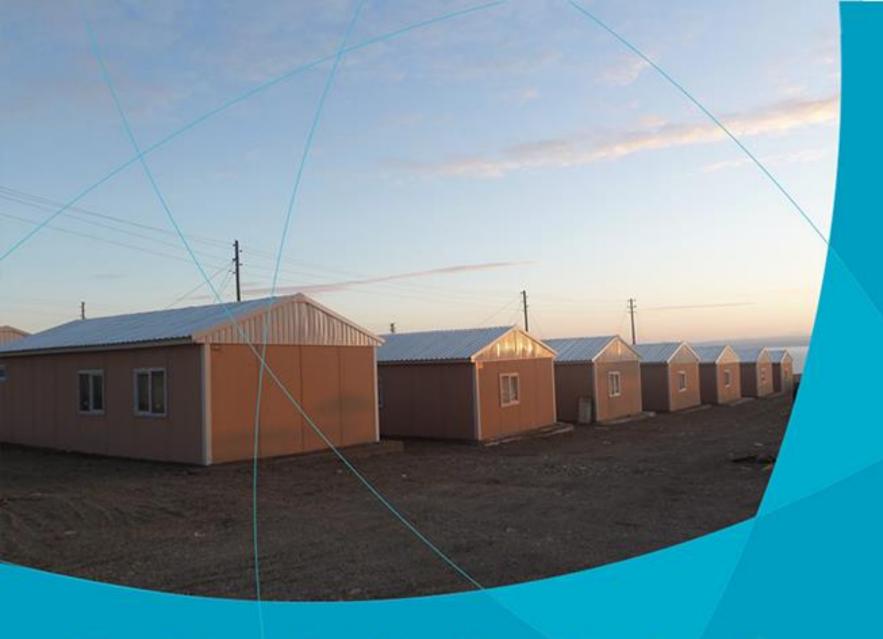

#### Wherever, however

Nestavilla, has been producing practical ready to live housings and prestigious buildings, which is featured at the forefront with its economy, which can be erected very fast, which is suitable for seasonal uses and designed for different climate zones.

Nestavilla has a capacity of 5000 house/year with computer supported production lines.

The roof trusses and mezzanine floor coverings of Nestavilla, that are connected with bolts without the need for welding, are producing in American origined production lines.