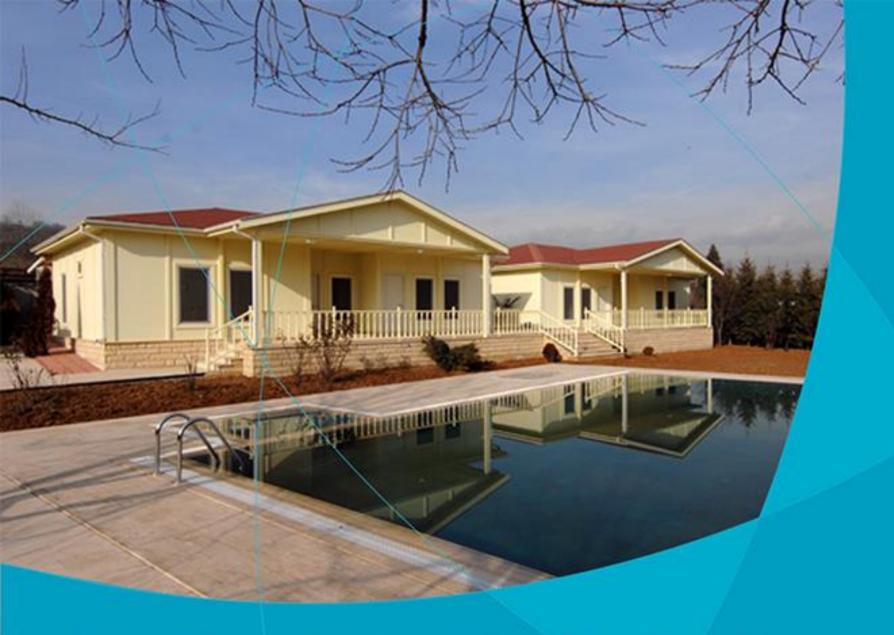

Nestavilla has a capacity of 5000 house/year with computer supported production lines.

The roof trusses and mezzanine floor coverings of Nestavilla, that are connected with bolts without the need for welding, are producing in American origined production lines.