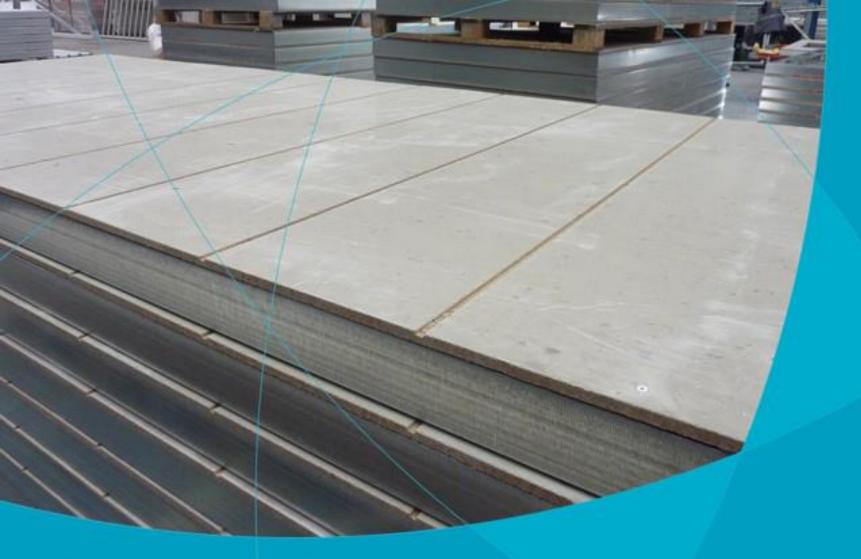

Nestavilla, is carried out according to the TSE and DIN norms in accordance with the region to be lived in and in accordance with the climate data and designed according to maximum insulation and minimum use of energy.