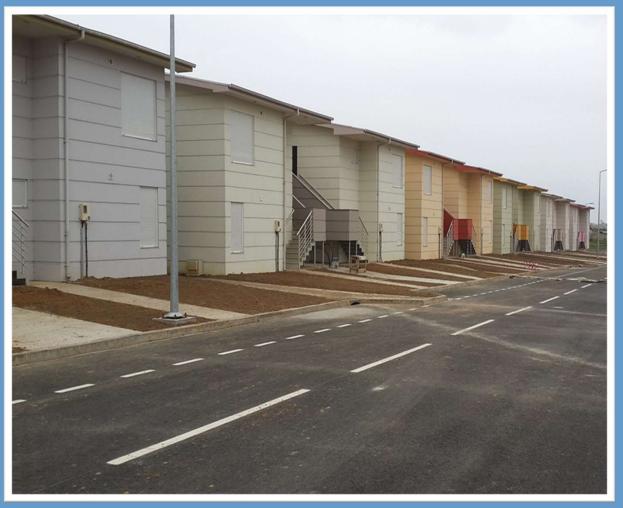

# Libya Housing Project

Application: prefabricated buildings. Place: Libya Area (m<sup>2</sup>): 6500 m<sup>2</sup> Delivery time: 4 months

# Libya Housing Project

**Explanation**: Collective housing project, which was carried out in Savsan in Libya, consists of a total of 100 blocks. The construction area of the project is a total of 6500 square meters.