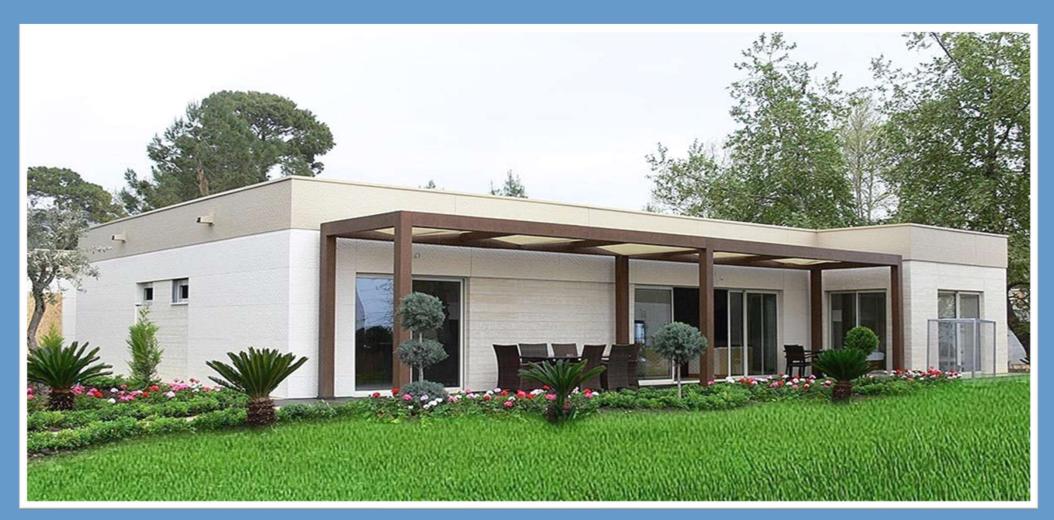

#### Turkey Hotel Villas – Antalya Partner with Vefa

Application: Lightweight Steel Place: Antalya Area (m<sup>2</sup>): 8915 m<sup>2</sup> Delivery time: 2.5 month

#### Turkey Hotel Villas – Antalya Partner with Vefa

**Explanation:**40 independent villa-style suites in a total of 8.915 m<sup>2</sup> construction area were completed only in 75 days as turnkey. The size of villas, which consist of three different types and designed as single storey and roofed terrace, varies between 200 m<sup>2</sup> and 704 m<sup>2</sup>.