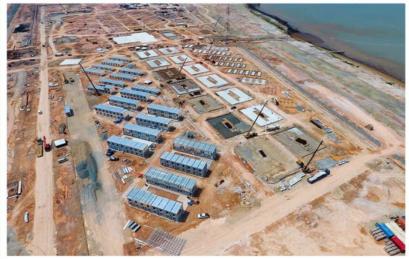

# Malaysia Executive Staff Lodgings

Partner with Vekon

Application: Lightweight Steel
Place: Malaysia
Area (m<sup>2</sup>): 1.800 Modules Living Unit and 80.000 m<sup>2</sup>
Lightweight Steel
Delivery time: 8 months

**Explanation**: In partnership with Vekon's local business partner in Malaysia, Malaysia's largest labor camp, Malaysia's Petronas Executive Staff Lodgings, is a campground in Johor with over 2,500 engineers.