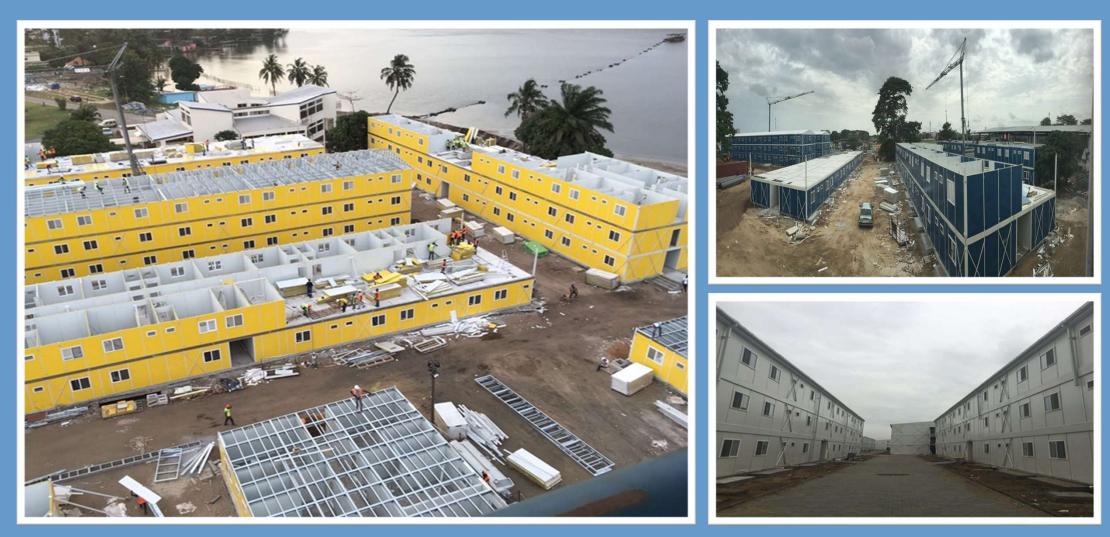

### Gabon Mass Housing Project

Partner with Vefa

Application: Lightweight Steel Place: Gabon- Angondje Area (m<sup>2</sup>): 50615 m<sup>2</sup> Delivery time: 6 months

## Gabon Mass Housing Project

**Explanation:** Collective housing project that was carried out in Angondje region where was determined as the area of collective housing of capital Libreville for Gabon from Central African countries.

Partner with Vefa