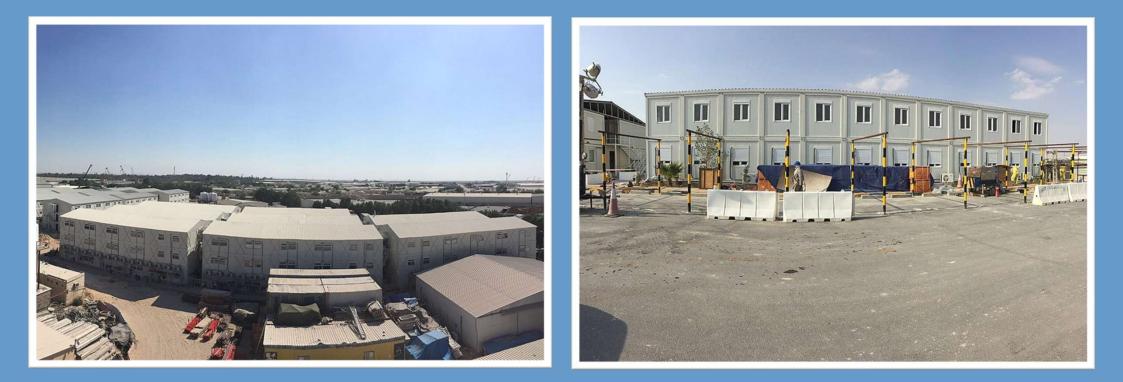

### Qatar Central Construction Site Project Partner with Vekon

Application: Panel Place: Qatar Area (m<sup>2</sup>): 18.780 m<sup>2</sup> Delivery time: 4 month