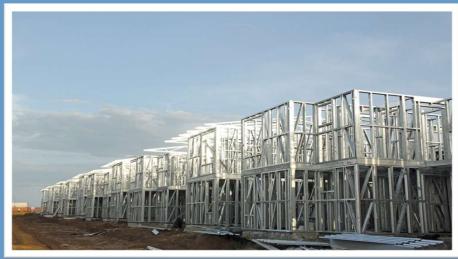

# Venezuela Mass Housing Project

Partner with Vefa

Application: Lightweight Steel Place: Venezuela- Caracas Area (m<sup>2</sup>): 54230 m<sup>2</sup> Delivery time: 4 months

### Venezuela Mass Housing Project

Partner with Vefa

**Explanation**: Collective housing project, which was carried out in Caracas the capital of Venezuela from South American countries, consists of a total of 48 blocks four-story and 2 social facility buildings. A total of 768-housing project, which includes 2+1 and 3+1 apartment types, forms the third phase of urban renewal plan. The construction area of the project is a total of 54 thousand 230 square meters.