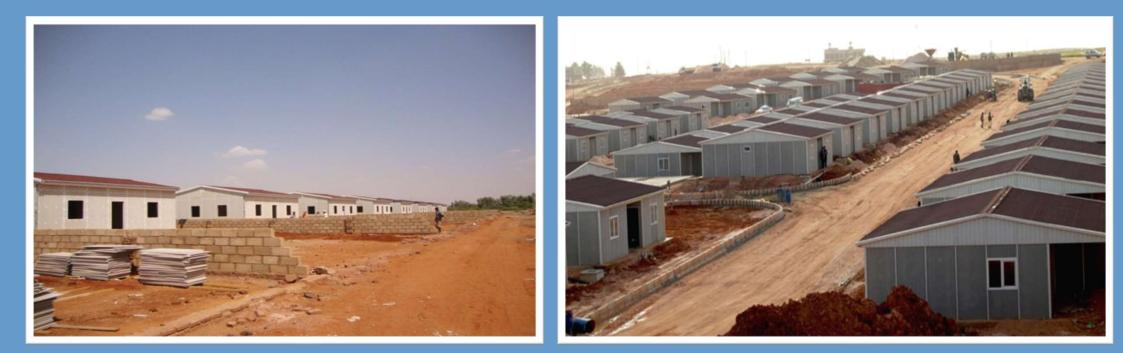

# Libya Housing Project

Application: prefabricated buildings. Place: Libya Area (m<sup>2</sup>): 6500 m<sup>2</sup> Delivery time: 4 months

# Libya Housing Project

**Explanation**: Collective housing project, which was carried out in Savsan in Libya, consists of a total of 100 blocks. The construction area of the project is a total of 6500 square meters.