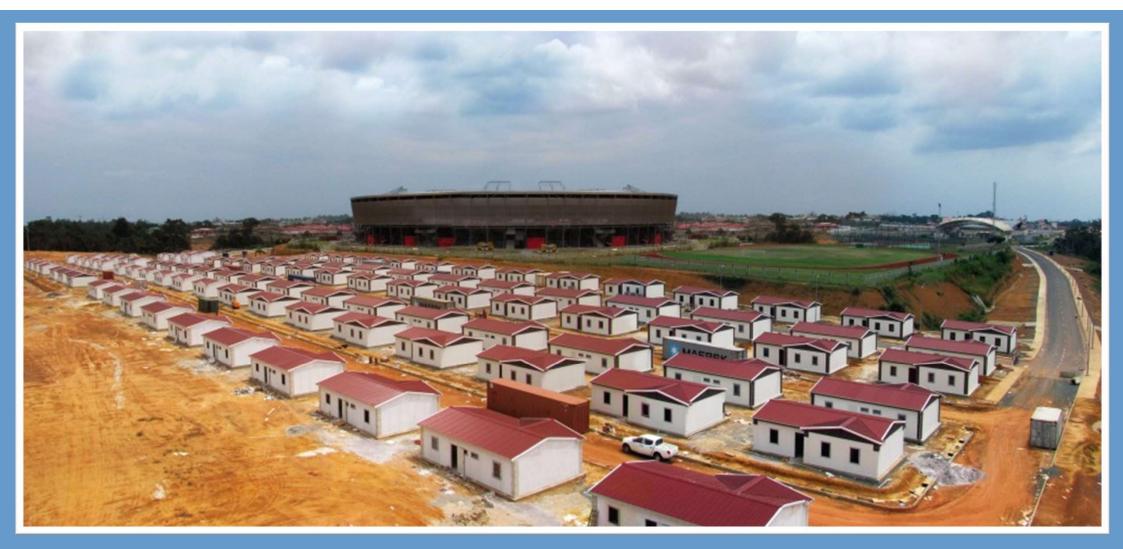

### Gabon Mass Housing Project

Partner with Vefa

Application: Lightweight Steel Place: Gabon- Angondje Area (m<sup>2</sup>): 50615 m<sup>2</sup> Delivery time: 6 months

## Gabon Mass Housing Project

**Explanation:** Collective housing project that was carried out in Angondje region where was determined as the area of collective housing of capital Libreville for Gabon from Central African countries.

Partner with Vefa