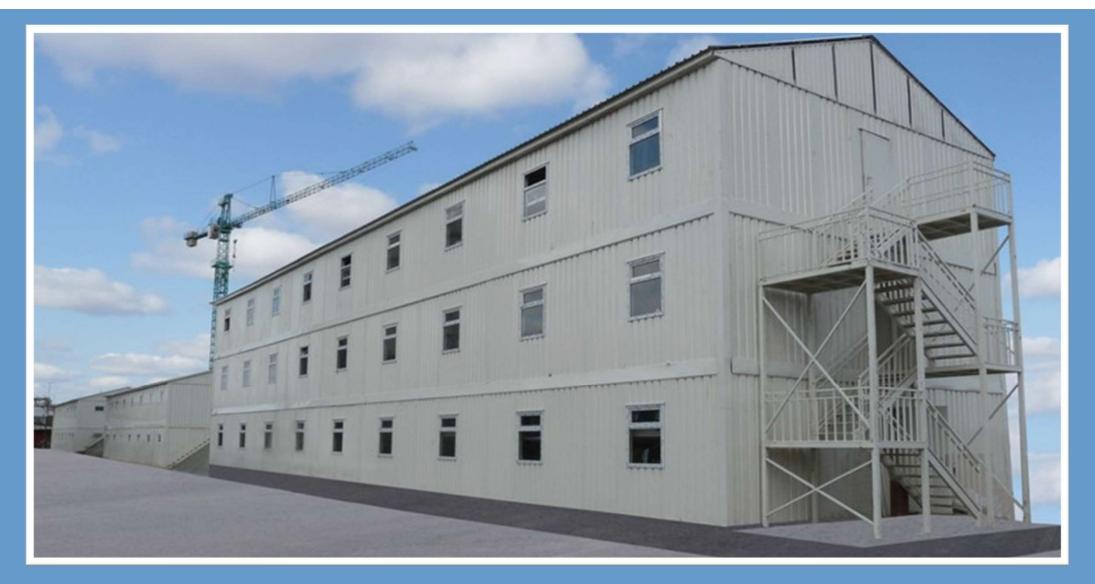

# Siberia Hotel Project - Russia

Turkey Refugee Camp Recreational Facilities

Application: Panel Place: Kahramanmaraş Area (m<sup>2</sup>): 77000 m<sup>2</sup> Delivery time: 12 month

Turkey Refugee Camp Recreational Facilities Partner with Vefa