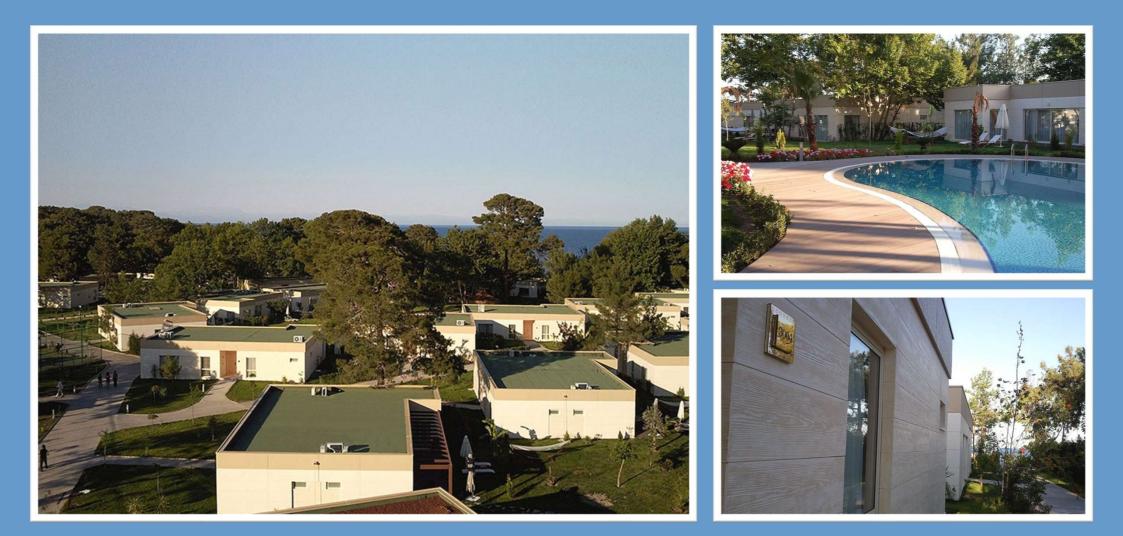

t

**Explanation:** Collective housing project that was carried out in Angondje region where was determined as the area of collective housing of capital Libreville for Gabon from Central African countries.

Partner with Vefa



# DORMITORY BUILDING PROJECT

Application: Prefabricated Houses
Place: Ouagadougou Capital of Burkina Faso
Area (m<sup>2</sup>): 800 m<sup>2</sup>
Delivery time: 3 months

BURKINA FASO



# DORMITORY BUILDING PROJECT

BURKINA FASO



## BURKINA FASO NEW VILLA



Application: Prefabricated House Place: Ouagadougou Capital of Burkina Faso Area (m<sup>2</sup>): 128 m<sup>2</sup> Delivery time: 45 days



#### Turkey Hotel Villas – Antalya Partner with Vefa

Application: Lightweight Steel Place: Antalya Area (m<sup>2</sup>): 8915 m<sup>2</sup> Delivery time: 2.5 month



#### Turkey Hotel Villas – Antalya Partner with Vefa

**Explanation:**40 independent villa-style suites in a total of 8.915 m<sup>2</sup> construction area were completed only in 75 days as turnkey. The size of villas, which consist of three different types and designed as single storey and roofed terrace, varies between 200 m<sup>2</sup> and 704 m<sup>2</sup>.



# Siberia Hotel Project - Russia



Turkey Refugee Camp Recreational Facilities

Application: Panel Place: Kahramanmaraş Area (m<sup>2</sup>): 77000 m<sup>2</sup> Delivery time: 12 month



Turkey Refugee Camp Recreational Facilities Partner with Vefa



#### Ivory Coast Guesthouses for Athletes - Abidjan Partner with Vefa

Application: Panel Place: Ivory Coast-Abidjan Area (m<sup>2</sup>): 35000 m<sup>2</sup> Delivery time: 3