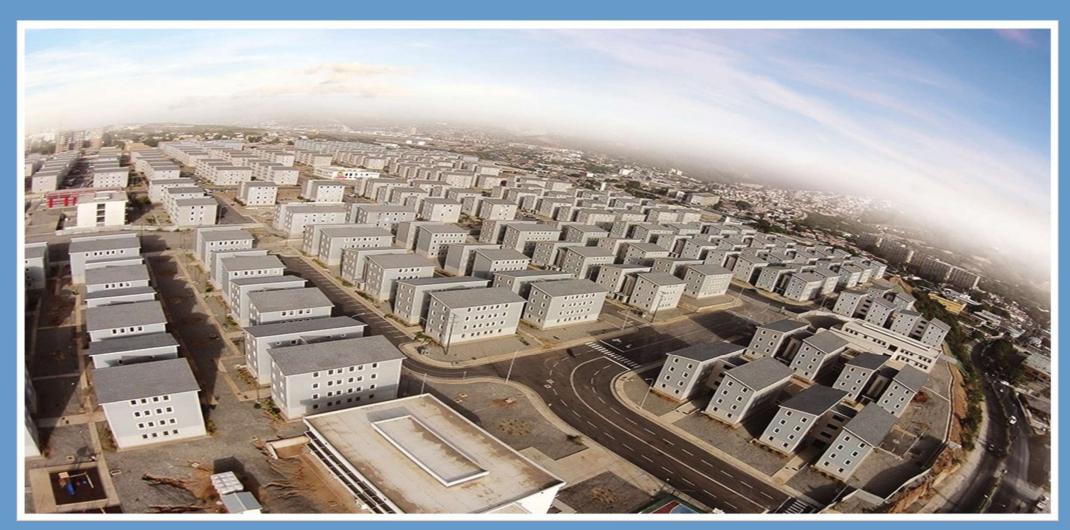

# Venezuela Mass Housing Project

Partner with Vefa

Application: Lightweight Steel Place: Venezuela- Caracas Area (m<sup>2</sup>): 54230 m<sup>2</sup> Delivery time: 4 months

### Venezuela Mass Housing Project

Partner with Vefa

**Explanation**: Collective housing project, which was carried out in Caracas the capital of Venezuela from South American countries, consists of a total of 48 blocks four-story and 2 social facility buildings. A total of 768-housing project, which includes 2+1 and 3+1 apartment types, forms the third phase of urban renewal plan. The construction area of the project is a total of 54 thousand 230 square meters.