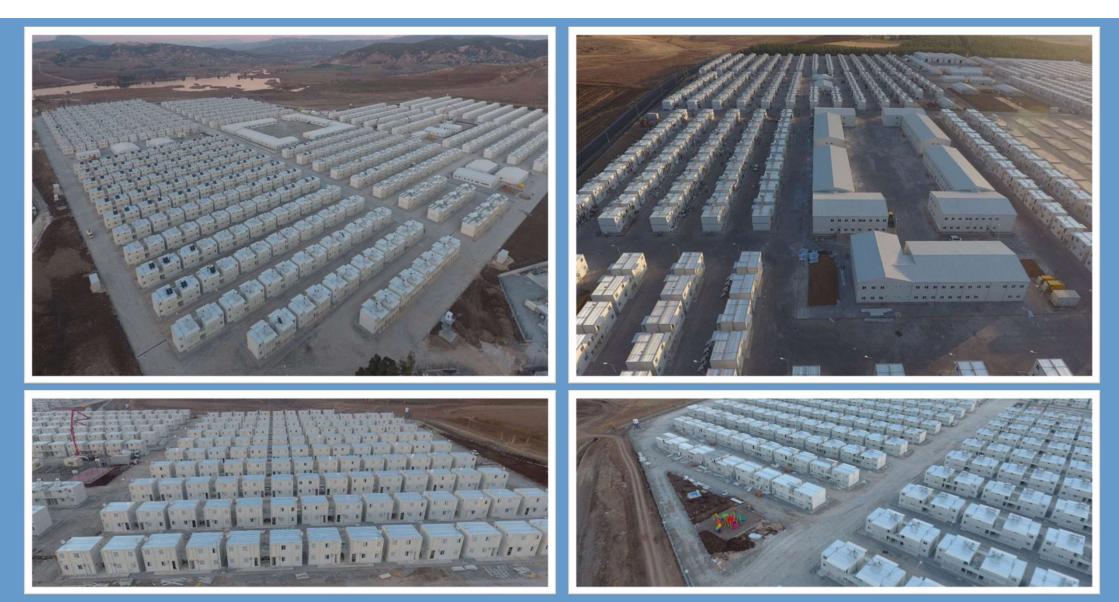

# Siberia Hotel Project - Russia

Turkey Refugee Camp Recreational Facilities

Application: Panel Place: Kahramanmaraş Area (m<sup>2</sup>): 77000 m<sup>2</sup> Delivery time: 12 month

Turkey Refugee Camp Recreational Facilities Partner with Vefa