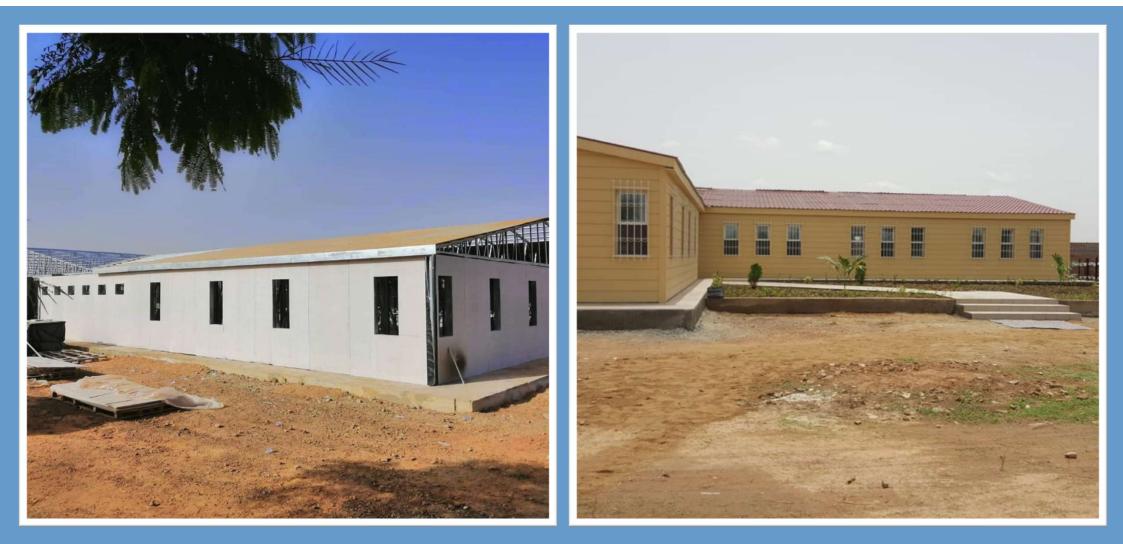

# DORMITORY BUILDING PROJECT

Application: Prefabricated Houses
Place: Ouagadougou Capital of Burkina Faso
Area (m<sup>2</sup>): 800 m<sup>2</sup>
Delivery time: 3 months

BURKINA FASO

# DORMITORY BUILDING PROJECT

BURKINA FASO