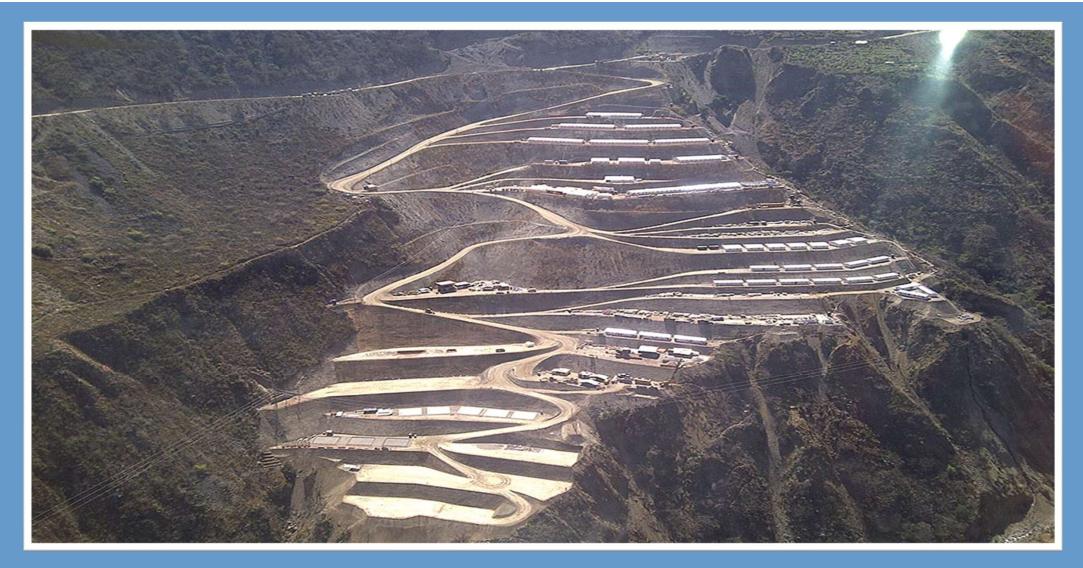

Turkey Youth Camp - Ankara Partner with Vefa

Application: Panel Place: Turkey - Ankara Area (m<sup>2</sup>): 2287 m<sup>2</sup> Delivery time: 15 month

Peru Hydroelectric Power Plant Partner with Vefa

Application: Panel Place: Peru- Huanza Area (m<sup>2</sup>): 24553 m<sup>2</sup> Delivery time: 4 month

# Peru Hydroelectric Power Plant Partner with Vefa

**Explanation:** Workers housing, offices and laboratories