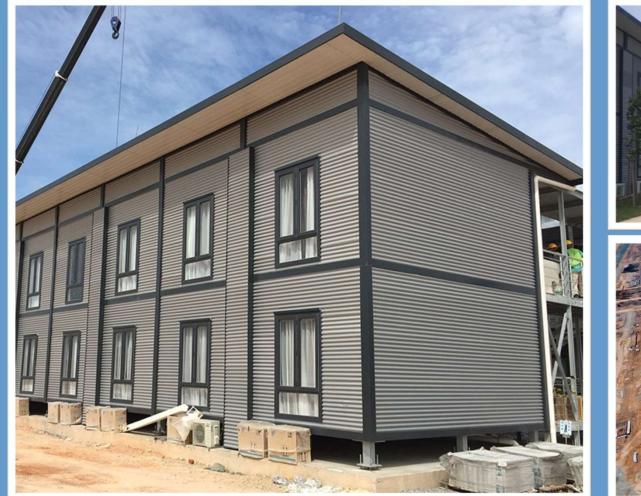

# Malaysia Executive Staff Lodgings

Partner with Vekon

Application: Lightweight Steel
Place: Malaysia
Area (m<sup>2</sup>): 1.800 Modules Living Unit and 80.000 m<sup>2</sup>
Lightweight Steel
Delivery time: 8 months

**Explanation**: In partnership with Vekon's local business partner in Malaysia, Malaysia's largest labor camp, Malaysia's Petronas Executive Staff Lodgings, is a campground in Johor with over 2,500 engineers.