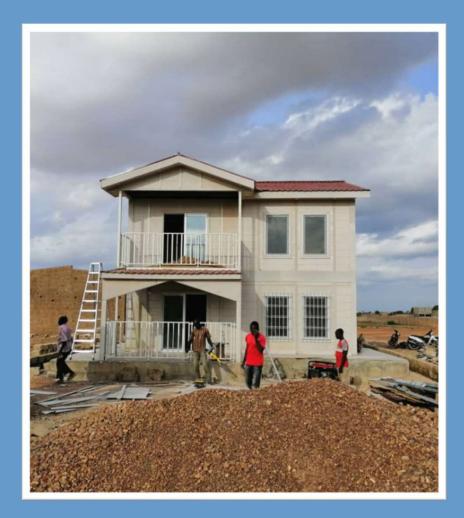

## BURKINA FASO NEW VILLA

Application: Prefabricated House Place: Ouagadougou Capital of Burkina Faso Area (m<sup>2</sup>): 128 m<sup>2</sup> Delivery time: 45 days