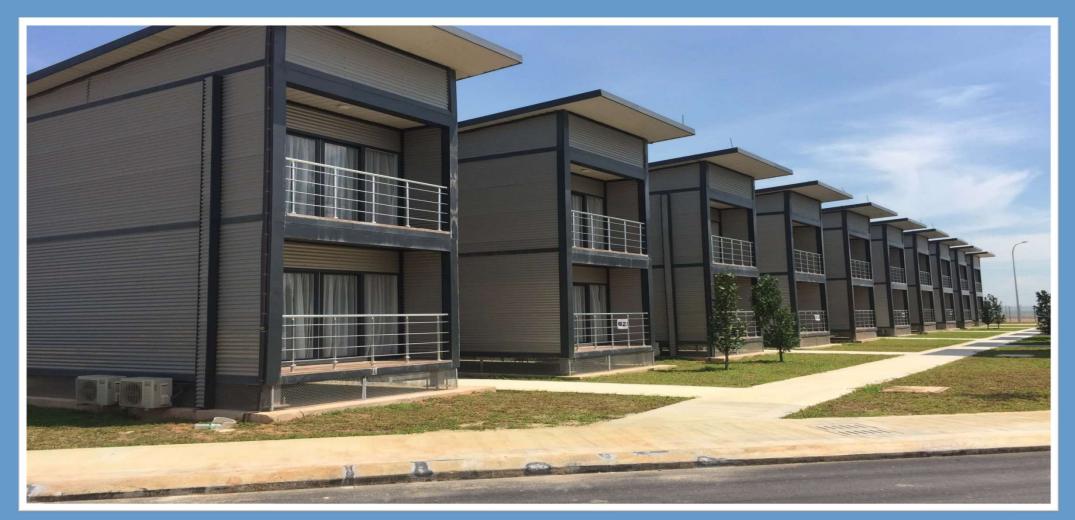

# Malaysia Executive Staff Lodgings

Partner with Vekon

Application: Lightweight Steel
Place: Malaysia
Area (m<sup>2</sup>): 1.800 Modules Living Unit and 80.000 m<sup>2</sup>
Lightweight Steel
Delivery time: 8 months

**Explanation**: In partnership with Vekon's local business partner in Malaysia, Malaysia's largest labor camp, Malaysia's Petronas Executive Staff Lodgings, is a campground in Johor with over 2,500 engineers.