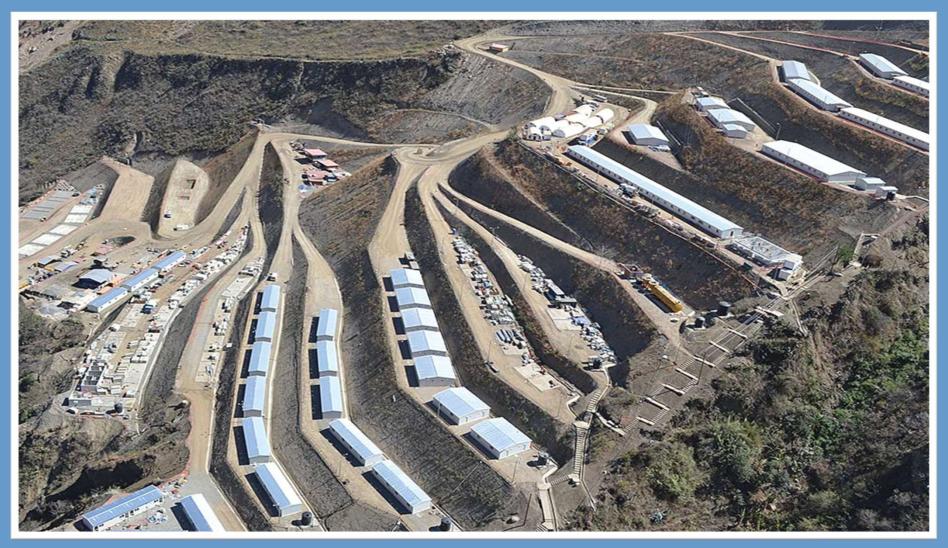

Turkey Youth Camp - Ankara Partner with Vefa

Application: Panel Place: Turkey - Ankara Area (m<sup>2</sup>): 2287 m<sup>2</sup> Delivery time: 15 month

Peru Hydroelectric Power Plant Partner with Vefa

Application: Panel Place: Peru- Huanza Area (m<sup>2</sup>): 24553 m<sup>2</sup> Delivery time: 4 month

# Peru Hydroelectric Power Plant Partner with Vefa

**Explanation:** Workers housing, offices and laboratories