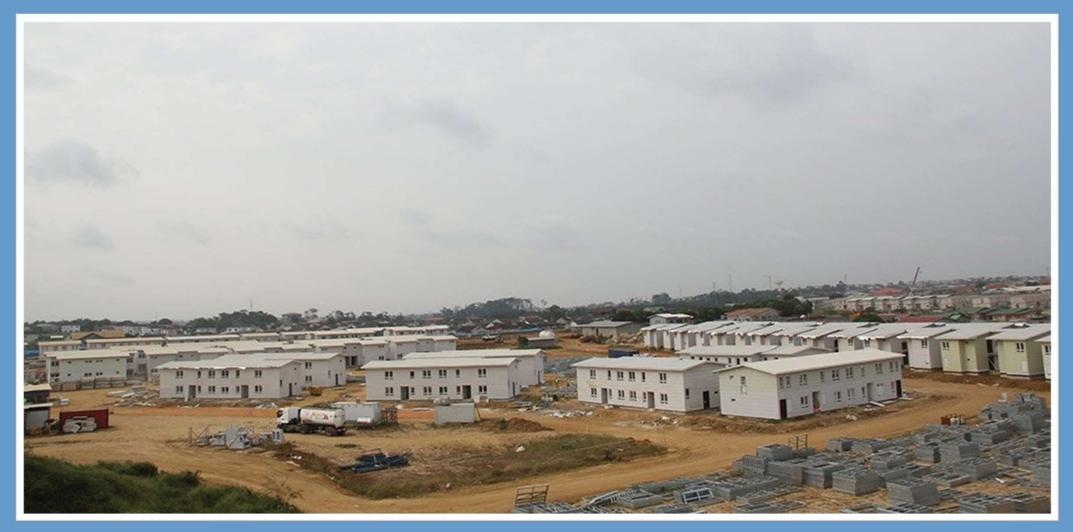

# Venezuela Mass Housing Project

Partner with Vefa

Application: Lightweight Steel Place: Venezuela- Caracas Area (m<sup>2</sup>): 54230 m<sup>2</sup> Delivery time: 4 months

### Venezuela Mass Housing Project

Partner with Vefa

**Explanation**: Collective housing project, which was carried out in Caracas the capital of Venezuela from South American countries, consists of a total of 48 blocks four-story and 2 social facility buildings. A total of 768-housing project, which includes 2+1 and 3+1 apartment types, forms the third phase of urban renewal plan. The construction area of the project is a total of 54 thousand 230 square meters.