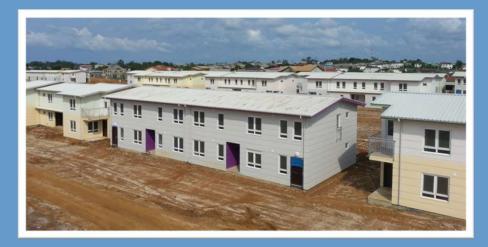

# Venezuela Mass Housing Project

Partner with Vefa

Application: Lightweight Steel Place: Venezuela- Caracas Area (m<sup>2</sup>): 54230 m<sup>2</sup> Delivery time: 4 months

### Venezuela Mass Housing Project

Partner with Vefa

**Explanation**: Collective housing project, which was carried out in Caracas the capital of Venezuela from South American countries, consists of a total of 48 blocks four-story and 2 social facility buildings. A total of 768-housing project, which includes 2+1 and 3+1 apartment types, forms the third phase of urban renewal plan. The construction area of the project is a total of 54 thousand 230 square meters.