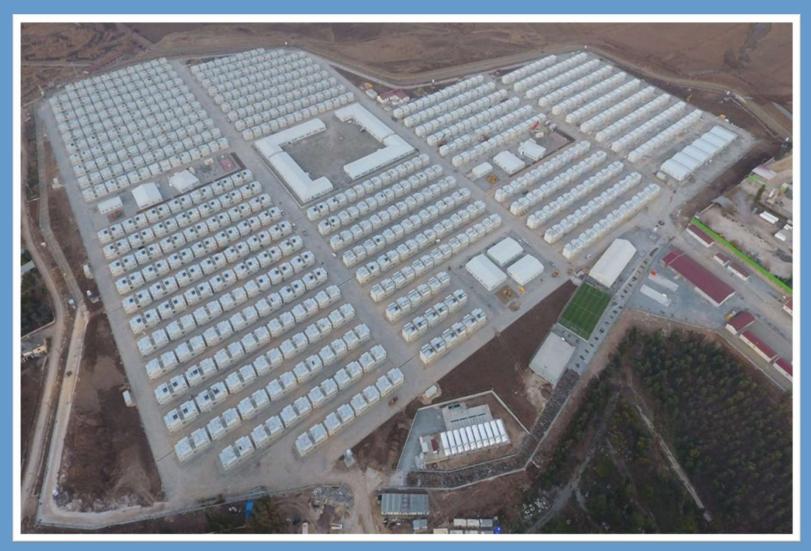

# Siberia Hotel Project - Russia

Turkey Refugee Camp Recreational Facilities

Application: Panel Place: Kahramanmaraş Area (m<sup>2</sup>): 77000 m<sup>2</sup> Delivery time: 12 month

Turkey Refugee Camp Recreational Facilities Partner with Vefa