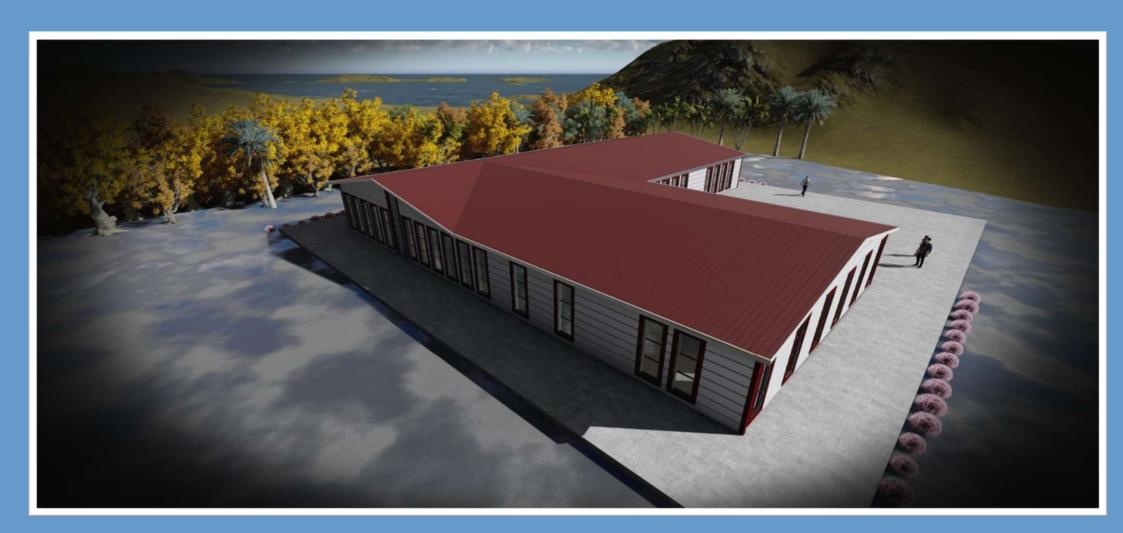

# DORMITORY BUILDING PROJECT

Application: Prefabricated Houses
Place: Ouagadougou Capital of Burkina Faso
Area (m<sup>2</sup>): 800 m<sup>2</sup>
Delivery time: 3 months

BURKINA FASO

# DORMITORY BUILDING PROJECT

BURKINA FASO