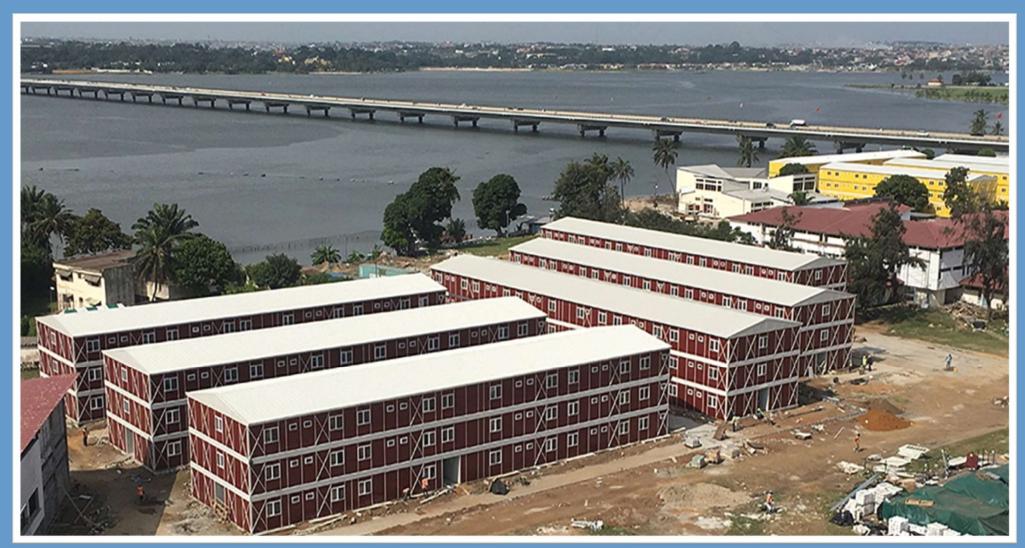

#### Ivory Coast Guesthouses for Athletes - Abidjan Partner with Vefa

Application: Panel Place: Ivory Coast-Abidjan Area (m<sup>2</sup>): 35000 m<sup>2</sup> Delivery time: 3 month

## Ivory Coast Guesthouses for Athletes Abidjan Partner with Vefa

**Explanation:** Within the scope of the project, the French Speaking Countries Games, the history of Abidjan, the capital of the lvory Coast, has been passed down for the construction of guesthouses for the athletes. In the project, five different colors were worked from 33'er block of 3'er storey, beige, blue, red, yellow and white.