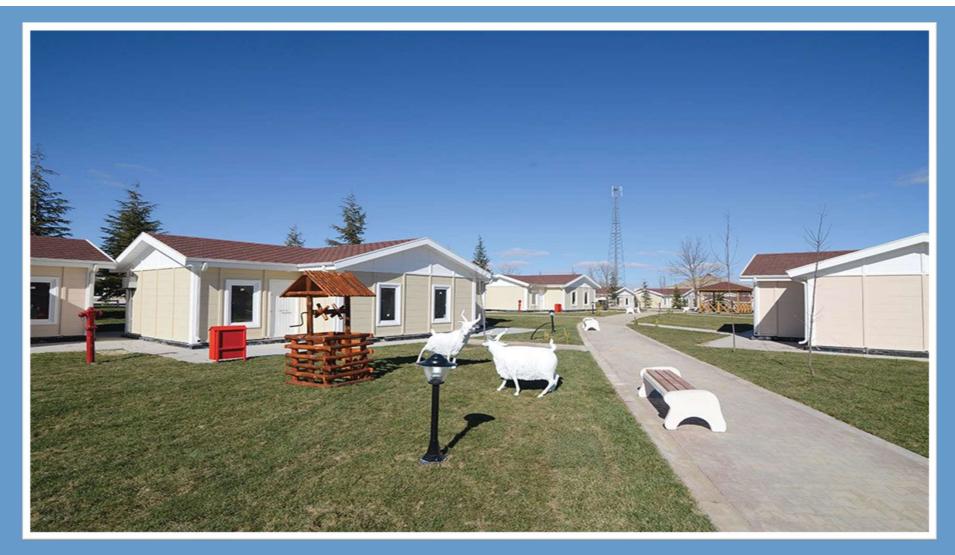

## BURKINA FASO NEW VILLA

Application: Prefabricated House Place: Ouagadougou Capital of Burkina Faso Area (m<sup>2</sup>): 128 m<sup>2</sup> Delivery time: 45 days